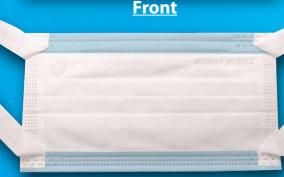

## **Comfort-fit Face Mask** The Next Generation in Comfort ASTM F2100 Level 1/2/3

#### **Product Features**

- Comfort-fit with 3-ply medical-grade protection
- Neatly prefolded, anti-fatigue ribbon ear-loops
- Dual core moldable nose-piece for secure fit
- ASTM F2100 Level 1 / 2 / 3 certifications