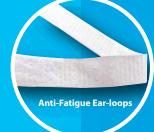

#### **Product Features**

- Comfort-fit with 3-ply medical-grade protection
- Neatly prefolded, anti-fatigue ribbon ear-loops
- Dual core moldable nose-piece for secure fit
- ASTM F2100 Level 1 / 2 / 3 certifications